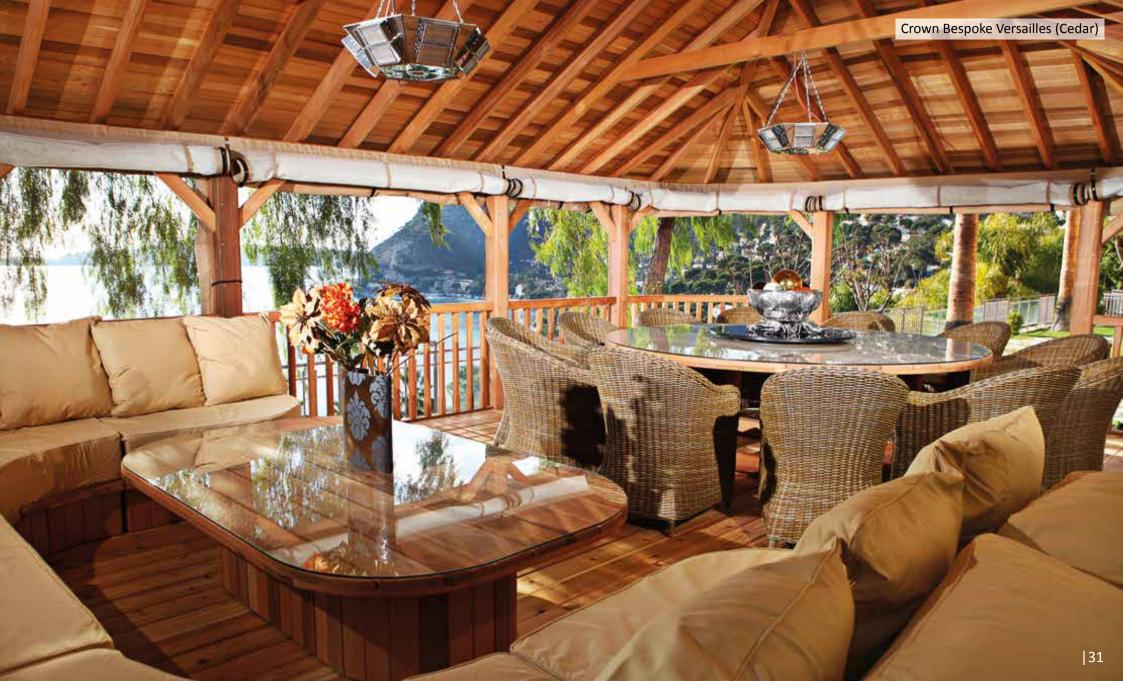

## 11. Crown Versailles

The Crown Versailles is the most sumptuously luxurious pavilion in the Crown Collection.

Measuring an impressive 8m in length by 5m wide, it offers the ultimate outdoor living experience.

At one end of the pavilion, deep sofas accommodate up to 15 guests surrounding a stylish coffee table while the huge dining table seats 12.

We had our pavilion delivered and built last Tuesday and would like to thank you for the product and service.