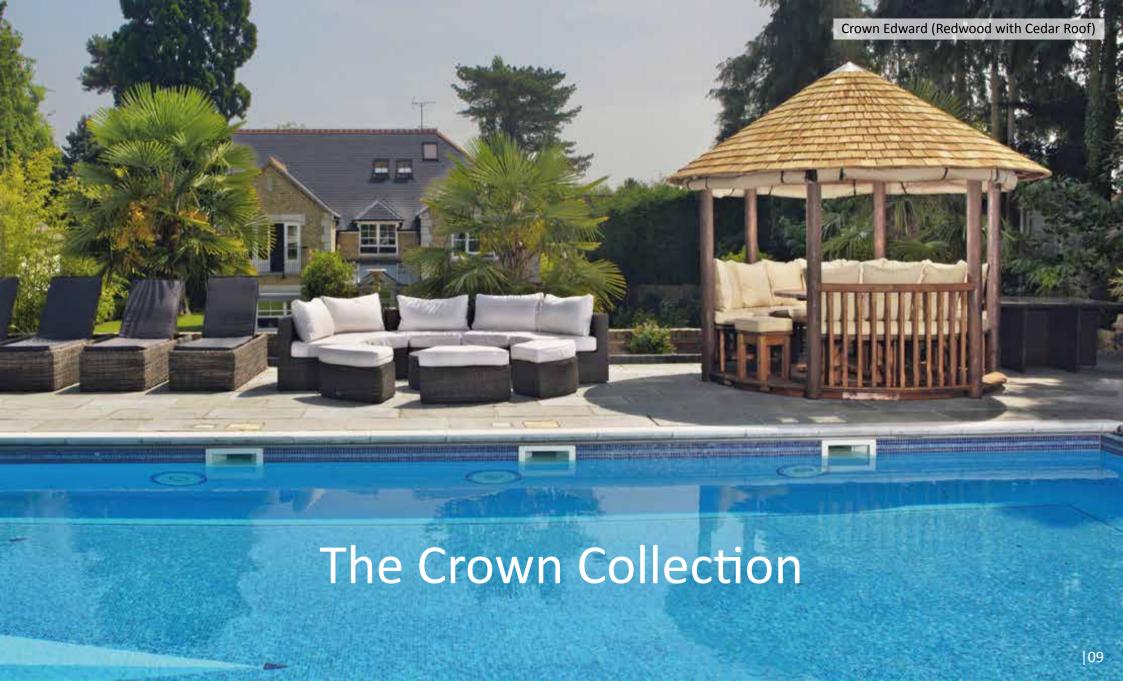

ur timber is cut to more than generous sizes and our designs never compromise on space.

Finally, just like you, we care about the environment. All of our timber is FSC and PEFC, meaning it has been carefully selected from well managed and certified forests.

#### Marine Grade Fabric

To finish your Crown Pavilion, we offer a selection of blinds and cushions made from top quality marine grade, acrylic canvas. Perfectly suited to withstand the rigours of the outside environment, it is a high performance fabric, woven with a natural canvas appearance. And as quality is paramount at Crown, the canvas is woven from solution dyed yarns rather than being vat dyed, giving it maximum resistance to UV and fading.

**NEW!** An upgrade blind is now available with full length, UV coated PVC windows.







We are delighted with our new garden room. We feel it has brought a new dimension to our garden and allows us to enjoy it whatever the weather. As soon as we enter the Pavilion we relax... It has such a lovely woody smell and we have already enjoyed entertaining in there with family and friends.

The two men that installed the Pavilion worked hard and efficiently all day and took time with me to ensure that it was located in just the right place.

Thank you... We absolutely love our new room in the garden.

Mr & Mrs Parker, Meadow Hill, Bamford

## 1. Crown Tudor

3000 Roof

The Crown Tudor was launched at last year's RHS Chelsea Flower Show and has since become one of our most popular pavilions. The base dimensions of the Crown Tudor are only 2.6m so it fits in most gardens and comf