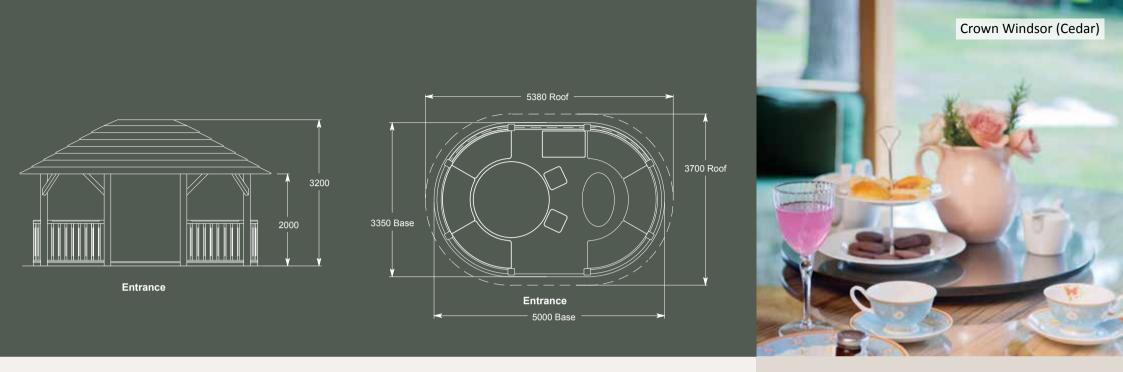

#### 8. Crown Windsor

Anyone who loves the Hampton but needs something slightly smaller will fall head over heels with the Crown Windsor. Inspired by the much loved Hampton, it has a sofa seating arrangement to one side and a dining area to the other, with a generous circular wooden dining table and 6 polywicker armchairs. Offering the ultimate in flexibility, its compact shape makes it easy to place in any style garden.