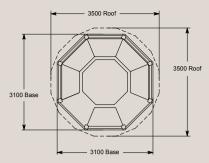

#### 5. Crown Guinevere

Seating 6 to 8 people, the octagonal Crown Guinevere adds classic charm to the traditional garden setting. It is exceptionally elegant with the option of a double entrance and a made to measure octagonal table. Few places can be nicer for afternoon tea or a lazy Sunday breakfast with its cocoon like atmosphere and hideaway character.