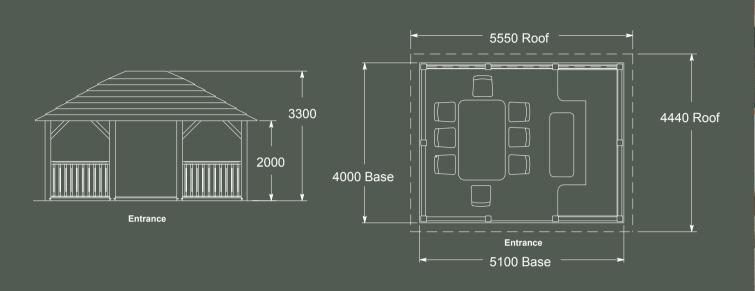

## **CROWN BESPOKE SERVICE**

Crown Bespoke Service enables you to explore and design your ultimate outdoor building, whether it is a luxury garden room, a bespoke pool house or gym, a practical and stylish garden office or our latest innovation, a cinema bar.

We work alongside you, always incorporating your vision and ideas. Working with your garden space, our experienced design team will help you develop your dream pavilion.

I ordered one of Crown Pavilions beautiful bespoke garden rooms complete with a cinema and bar. I am absolutely over the moon with the end result. I have never encountered such personal centred customer service.