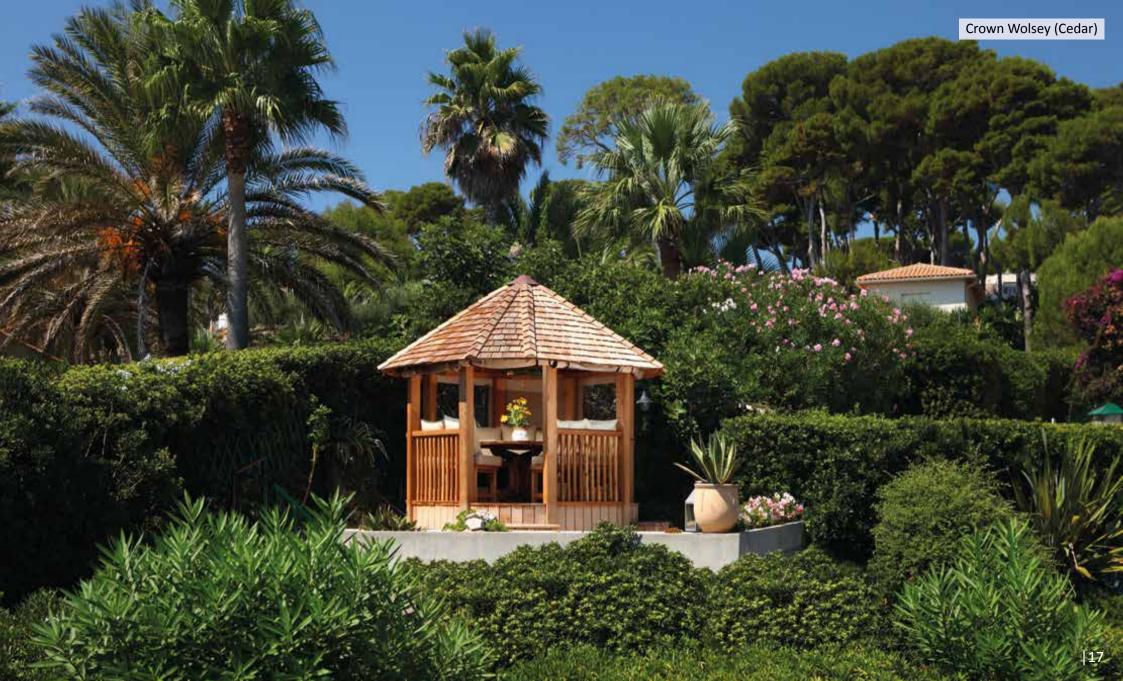

# 4. Crown Wolsey

The Wolsey comfortably seats 8 to 10 people, with extra wide solid benches to make it even more luxurious and spacious. Here you get a sumptuously comfortable pavilion that creates a majestic focal point for the larger garden. If entertaining is on your agenda this year, then welcome to your super new venue.