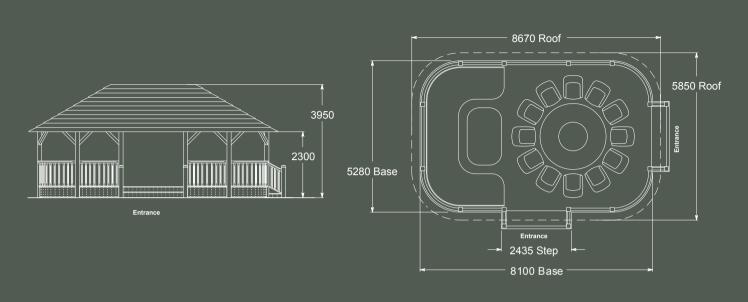

# 10. Crown Hampton

Think of impressive garden status symbols and the Crown Hampton pavilion immediately springs to mind. It is the ultimate in unabashed luxury.

Measuring an impressive 6m in length by 4m deep, the Crown Hampton has been created with absolute comfort in mind. Its elegant oval shape holds a stunning table for 8 people. There is plenty of room for additional furniture and with a sumptuous sofa that easily accommodates 10, the Hampton is the last word in garden indulgence.