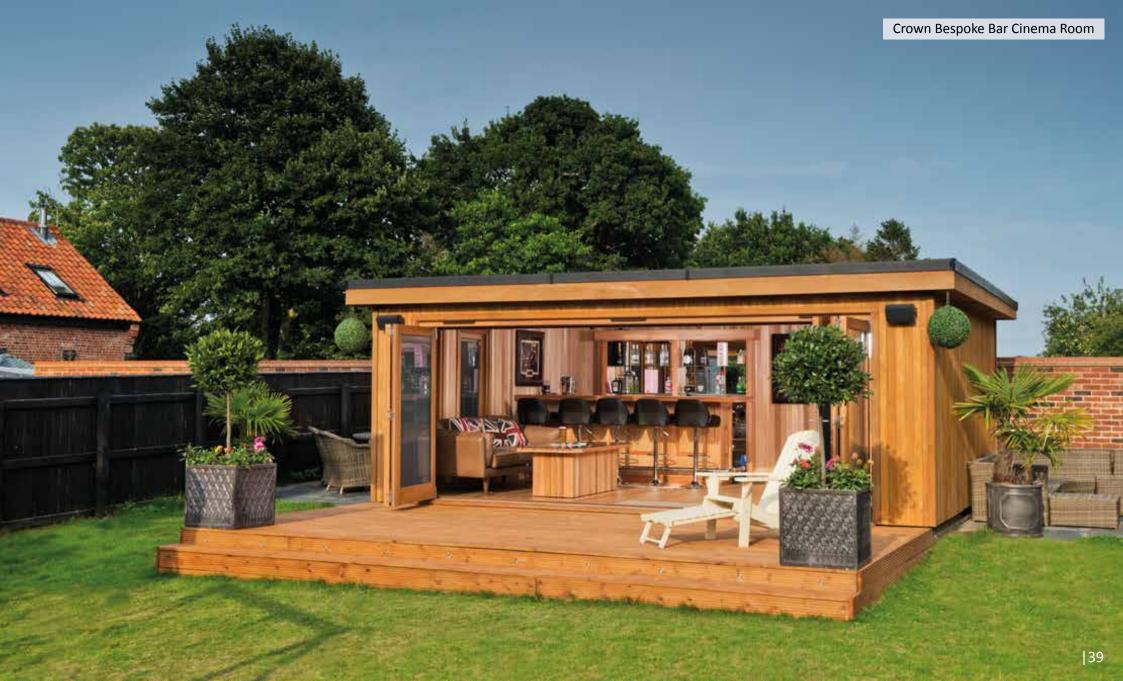

## **CROWN BESPOKE SERVICE**

Crown Bespoke Service enables you to explore and design your ultimate outdoor building, whether it is a luxury garden room, a bespoke pool house or gym, a practical and stylish garden office or our latest innovation, a cinema bar.

We work alongside you, always incorporating your vision and ideas. Working with your garden space, our experienced design team will help you develop your dream pavilion.

I ordered one of Crown Pavilions beautiful bespoke garden rooms complete with a cinema and bar. I am absolutely over the moon with the end result. I have never encountered such personal centred customer service.

Absolute and utter professionalism and commitment to ensure that my cinema room was exactly what I wanted. I have never dealt with such an amazing company.

I would have no hesitation whatsoever in recommending Crown Pavilions to anybody looking for their dream garden room.