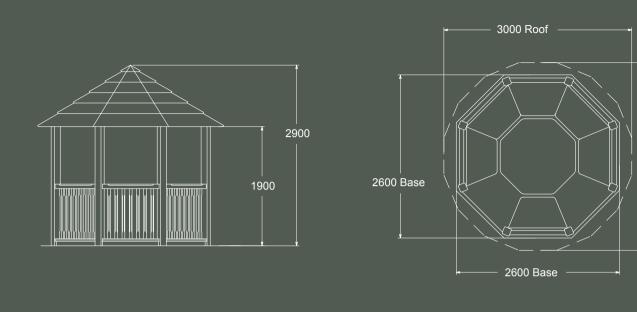

## 1. Crown Tudor

3000 Roof

The Crown Tudor was launched at last year's RHS Chelsea Flower Show and has since become one of our most popular pavilions. The base dimensions of the Crown Tudor are only 2.6m so it fits in most gardens and comfortably seats 4 to 6 people. The Crown Tudor is available with a thatched roof or cedar roof.