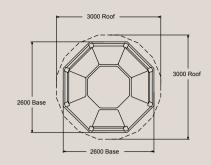

## 1. Crown Tudor

3000 Roof

The Crown Tudor was launched at last year's RHS Chelsea Flower Show and has since become one of our most popular pavilions. The base dimensions of the Crown Tudor are only 2.6m so it fits in most gardens and comfortably seats 4 to 6 people. The Crown Tudor is available with a thatched roof or cedar roof.