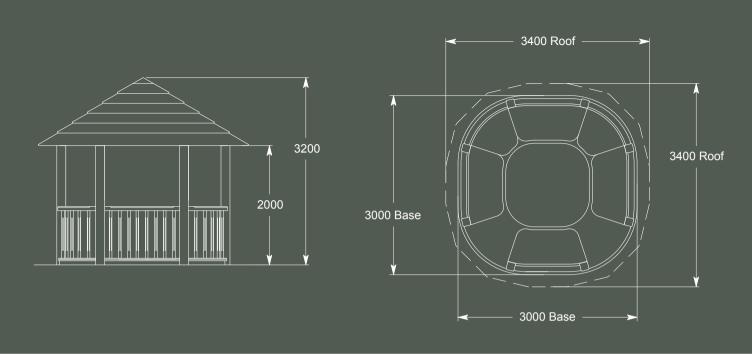

# 4. Crown Wolsey

The Wolsey comfortably seats 8 to 10 people, with extra wide solid benches to make it even more luxurious and spacious. Here you get a sumptuously comfortable pavilion that creates a majestic focal point for the larger garden. If entertaining is on your agenda this year, then welcome to your super new venue.