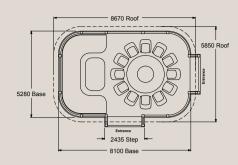

# 9. Crown Orangery

The Crown Orangery is the perfect romantic retreat with its robust wooden posts and supporting struts creating a hideaway facade complete with the option of a gable ended or hipped roof. Offering all the atmosphere of a home from home it comes with separate seating and dining areas in perfect proportion to the rectangular pavilion. Comfy sofas surround a wooden coffee table while the dining table comes with 6 luxury polywicker armchairs.