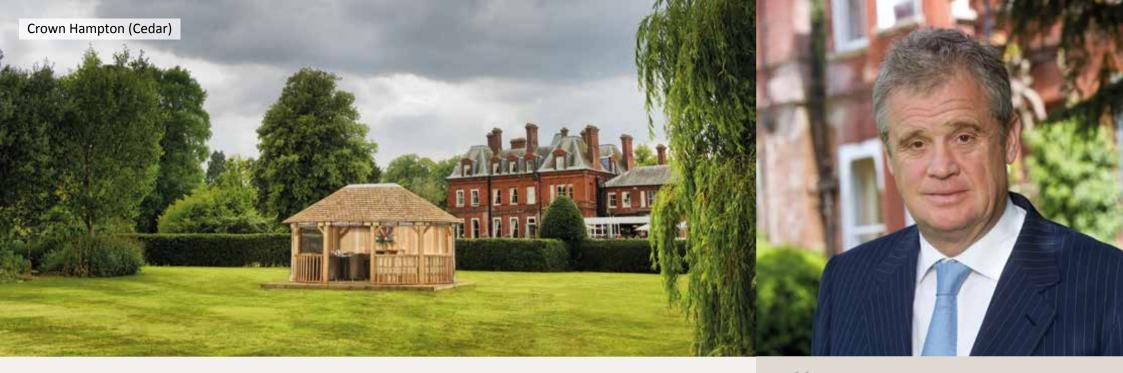

# 10. Crown Hampton

Think of impressive garden status symbols and the Crown Hampton pavilion immediately springs to mind. It is the ultimate in unabashed luxury.

Measuring an impressive 6m in length by 4m deep, the Crown Hampton has been created with absolute comfort in mind. Its elegant oval shape holds a stunning table for 8 people. There is plenty of room for additional furniture and with a sumptuous sofa that easily accommodates 10, the Hampton is the last word in garden indulgence.