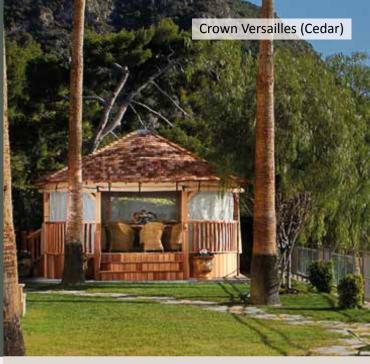

## 11. Crown Versailles

The Crown Versailles is the most sumptuously luxurious pavilion in the Crown Collection.

Measuring an impressive 8m in length by 5m wide, it offers the ultimate outdoor living experience.

At one end of the pavilion, deep sofas accommodate up to 15 guests surrounding a stylish coffee table while the huge dining table seats 12.

We had our pavilion delivered and built last Tuesday and would like to thank you for the product and service.