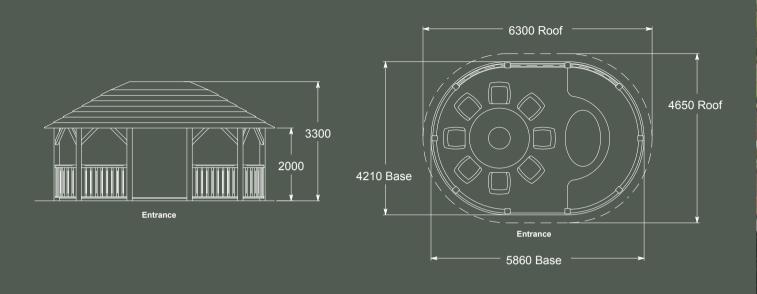

# 9. Crown Orangery

The Crown Orangery is the perfect romantic retreat with its robust wooden posts and supporting struts creating a hideaway facade complete with the option of a gable ended or hipped roof. Offering all the atmosphere of a home from home it comes with separate seating and dining areas in perfect proportion to the rectangular pavilion. Comfy sofas surround a wooden coffee table while the dining table comes with 6 luxury polywicker armchairs.

Mr & Mrs Fernandes, Colchester

Please note: measurements given here are from roof edge to roof edge