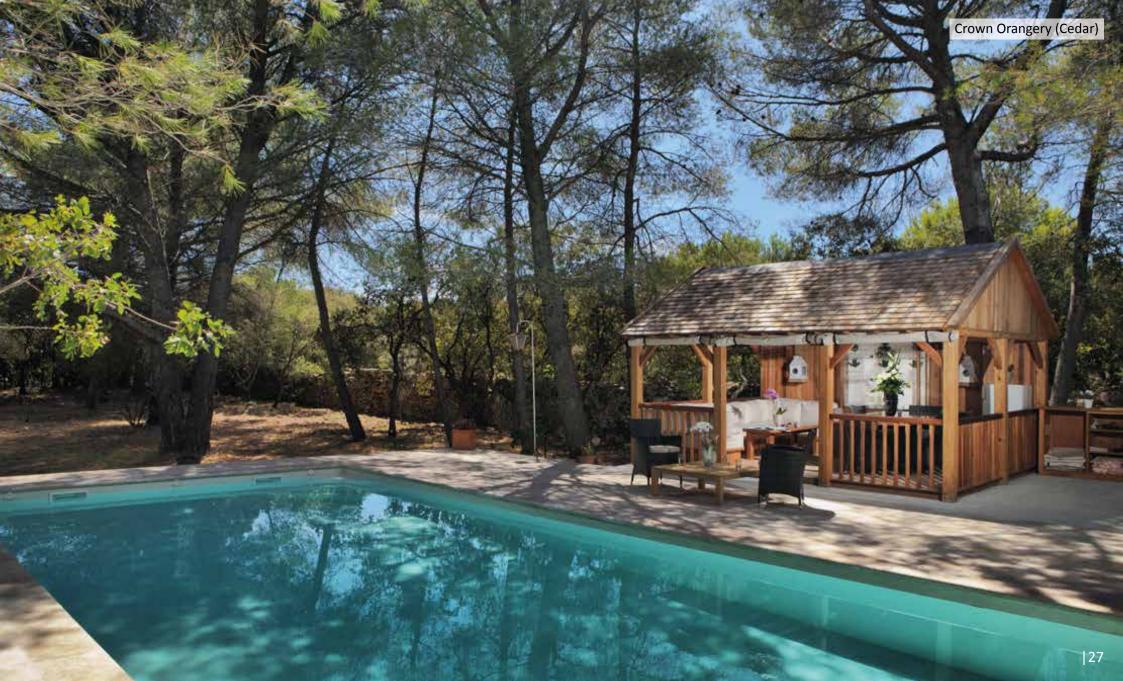

# 9. Crown Orangery

The Crown Orangery is the perfect romantic retreat with its robust wooden posts and supporting struts creating a hideaway facade complete with the option of a gable ended or hipped roof. Offering all the atmosphere of a home from home it comes with separate seating and dining areas in perfect proportion to the rectangular pavilion. Comfy sofas surround a wooden coffee table while the dining table comes with 6 luxury polywicker armchairs.