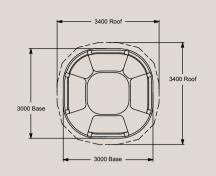

# 4. Crown Wolsey

The Wolsey comfortably seats 8 to 10 people, with extra wide solid benches to make it even more luxurious and spacious. Here you get a sumptuously comfortable pavilion that creates a majestic focal point for the larger garden. If entertaining is on your agenda this year, then welcome to your super new venue.