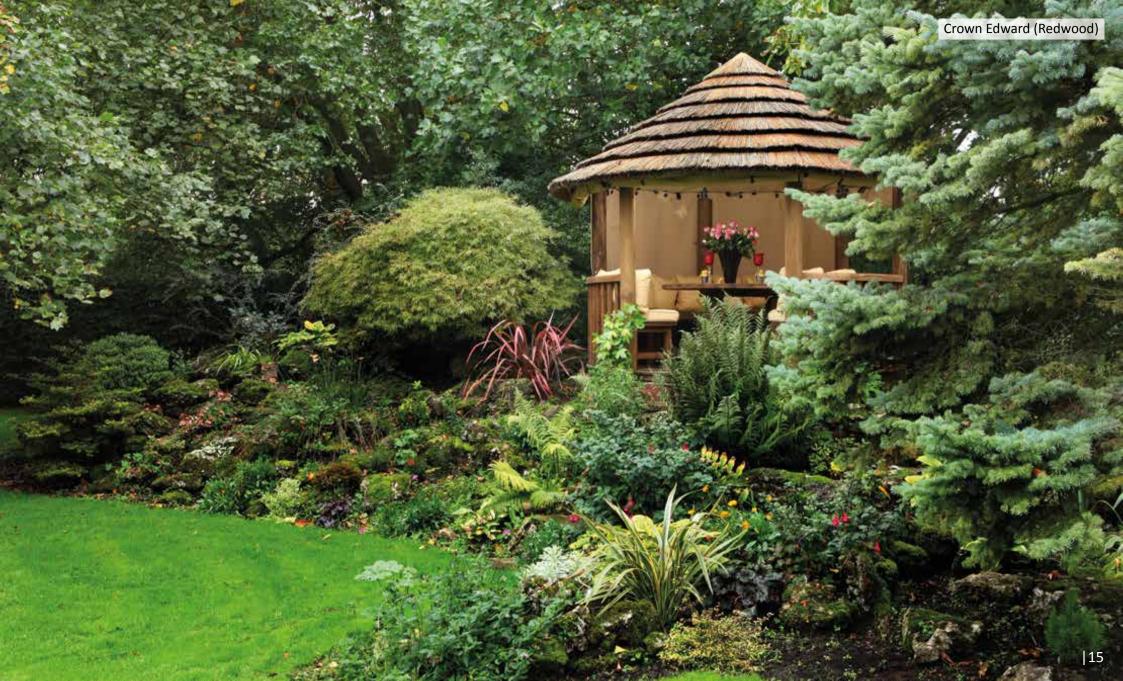

#### 3. Crown Edward

The Crown Edward is the classic choice for outdoor dining, accommodating from 8 to 10 guests. It has a generous circular wooden table with sumptuous bench seating to either side of the two entrances. The pavilion looks stunning whether you opt for a thatched roof or cedar tiles and is ultimately versatile. It sits harmoniously within almost any size garden and can be styled to suit any occasion.