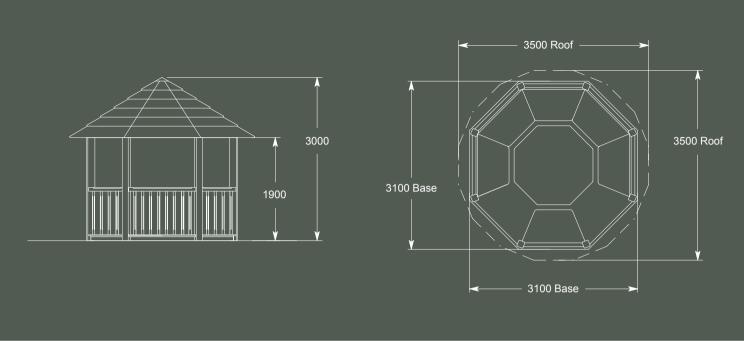

Mr & Mrs Fernandes, Colchester

Please note: measurements given here are from roof edge to roof edge