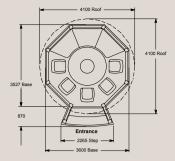

## 2. Crown Elizabeth

The Crown Elizabeth is inspired by the 'rondavel' round houses of South Africa. Here you get a sumptuous combination of the exotic and the traditional, designed to complement a wide range of garden styles. The Elizabeth is perfect for entertaining 6 to 8 people with its solid round wooden table and deep cushioned benches. Although it has been designed to fit snugly into smaller spaces, it remains comfortably spacious within.