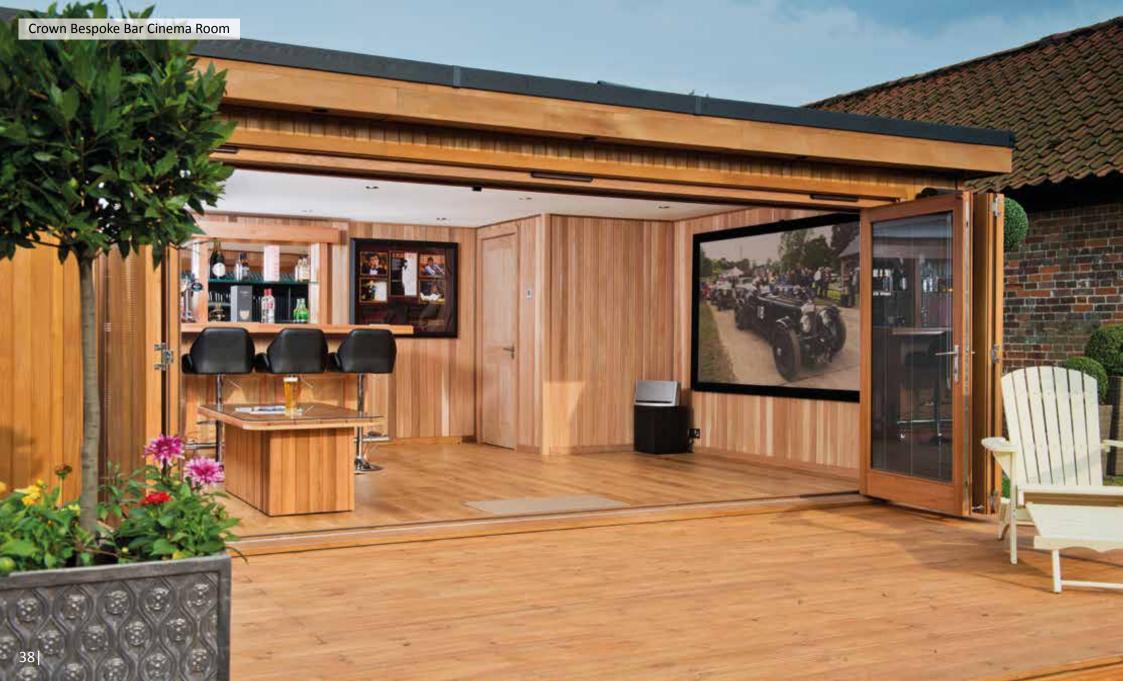

## **CROWN BESPOKE SERVICE**

Crown Bespoke Service enables you to explore and design your ultimate outdoor building, whether it is a luxury garden room, a bespoke pool house or gym, a practical and stylish garden office or our latest innovation, a cinema bar.

We work alongside you, always incorporating your vision and ideas. Working with your garden space, our experienced design team will help you develop your dream pavilion.

I ordered one of Crown Pavilions beautiful bespoke garden rooms complete with a cinema and bar. I am absolutely over the moon with the end result. I have never encountered such personal centred customer service.

Absolute and utter professionalism and commitment to ensure that my cinema room was exactly what I wanted. I have never dealt with such an amazing company.

I would have no hesitation whatsoever in recommending Crown Pavilions to anybody looking for their dream garden room.