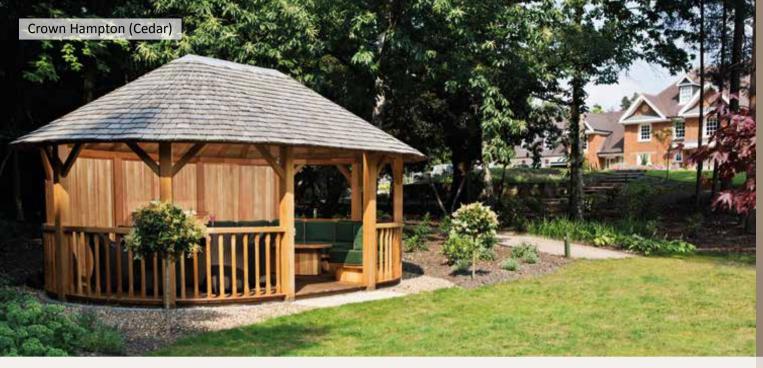

# 10. Crown Hampton

Think of impressive garden status symbols and the Crown Hampton pavilion immediately springs to mind. It is the ultimate in unabashed luxury.

Measuring an impressive 6m in length by 4m deep, the Crown Hampton has been created with absolute comfort in mind. Its elegant oval shape holds a stunning table for 8 people. There is plenty of room for additional furniture and with a sumptuous sofa that easily accommodates 10, the Hampton is the last word in garden indulgence.