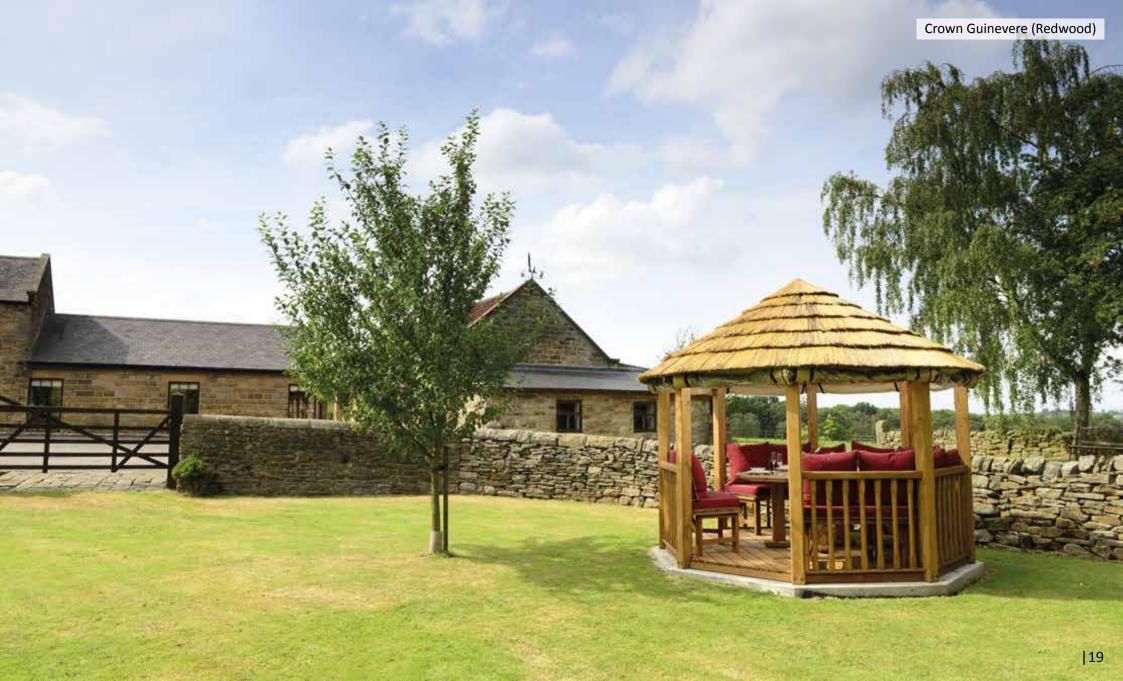

#### 5. Crown Guinevere

Seating 6 to 8 people, the octagonal Crown Guinevere adds classic charm to the traditional garden setting. It is exceptionally elegant with the option of a double entrance and a made to measure octagonal table. Few places can be nicer for afternoon tea or a lazy Sunday breakfast with its cocoon like atmosphere and hideaway character.