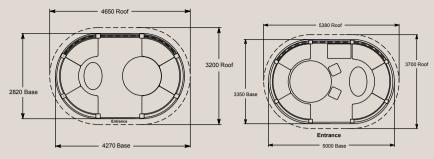

# 10. Crown Hampton

Think of impressive garden status symbols and the Crown Hampton pavilion immediately springs to mind. It is the ultimate in unabashed luxury.

Measuring an impressive 6m in length by 4m deep, the Crown Hampton has been created with absolute comfort in mind. Its elegant oval shape holds a stunning table for 8 people. There is plenty of room for additional furniture and with a sumptuous sofa that easily accommodates 10, the Hampton is the last word in garden indulgence.

## 11. Crown Versailles

The Crown Versailles is the most sumptuously luxurious pavilion in the Crown Collection.

Measuring an impressive 8m in length by 5m wide, it offers the ultimate outdoor living experience.