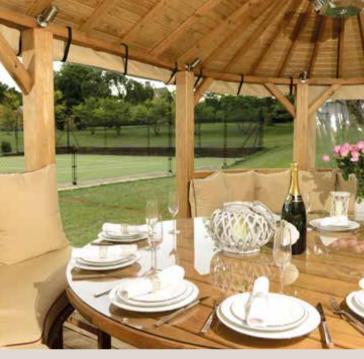

# 10. Crown Hampton

Think of impressive garden status symbols and the Crown Hampton pavilion immediately springs to mind. It is the ultimate in unabashed luxury.

Measuring an impressive 6m in length by 4m deep, the Crown Hampton has been created with absolute comfort in mind. Its elegant oval shape holds a stunning table for 8 people. There is plenty of room for additional furniture and with a sumptuous sofa that easily accommodates 10, the Hampton is the last word in garden indulgence.