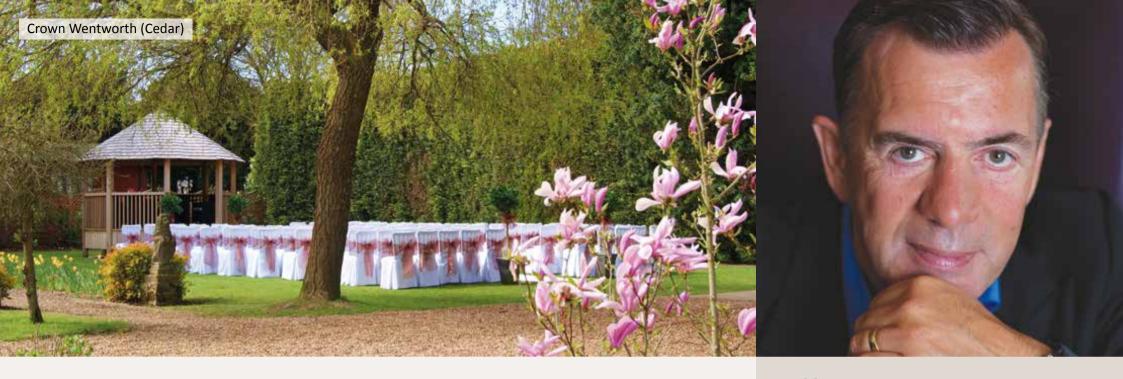

#### 6. Crown Wentworth

The robust Wentworth is truly magnificent. It is one of the original Crown designs and remains a favourite. Offering the classic outdoor dining space, it easily seats 13 to 16 people in unsurpassed comfort. The Wentworth is also flexible, with two seating options. Choose from either 8 luxury polywicker armchairs set around a robust circular cedar table or comfortable bench seating for entertaining up to 16 people, all year round.