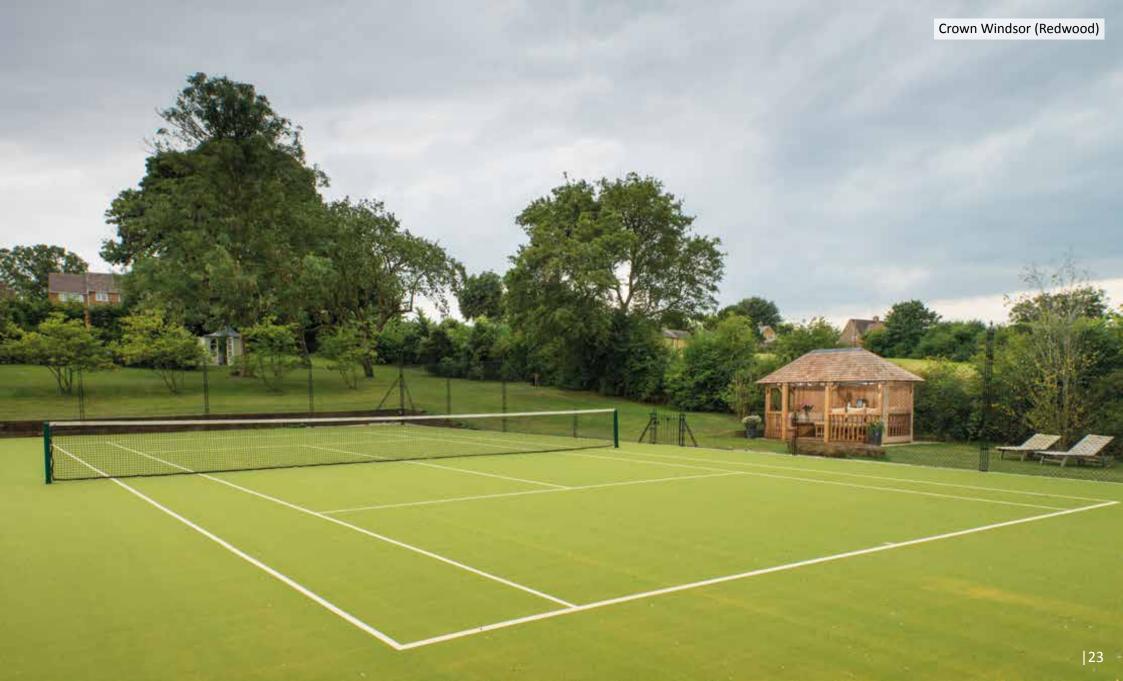

#### 8. Crown Windsor

Anyone who loves the Hampton but needs something slightly smaller will fall head over heels with the Crown Windsor. Inspired by the much loved Hampton, it has a sofa seating arrangement to one side and a dining area to the other, with a generous circular wooden dining table and 6 polywicker armchairs. Offering the ultimate in flexibility, its compact shape makes it easy to place in any style garden.