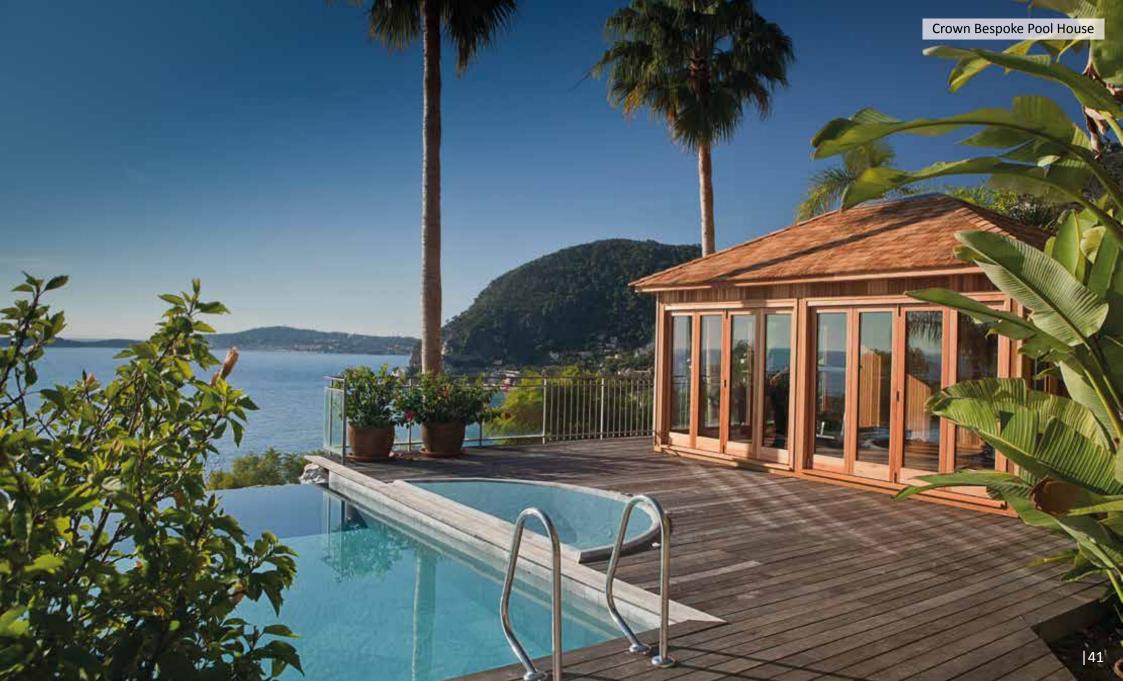

## **CROWN BESPOKE SERVICE**

Crown Bespoke Service enables you to explore and design your ultimate outdoor building, whether it is a luxury garden room, a bespoke pool house or gym, a practical and stylish garden office or our latest innovation, a cinema bar.

We work alongside you, always incorporating your vision and ideas. Working with your garden space, our experienced design team will help you develop your dream pavilion.

I ordered one of Crown Pavilions beautiful bespoke garden rooms complete with a cinema and bar. I am absolutely over the moon with the end result. I have never encountered such personal centred customer service.