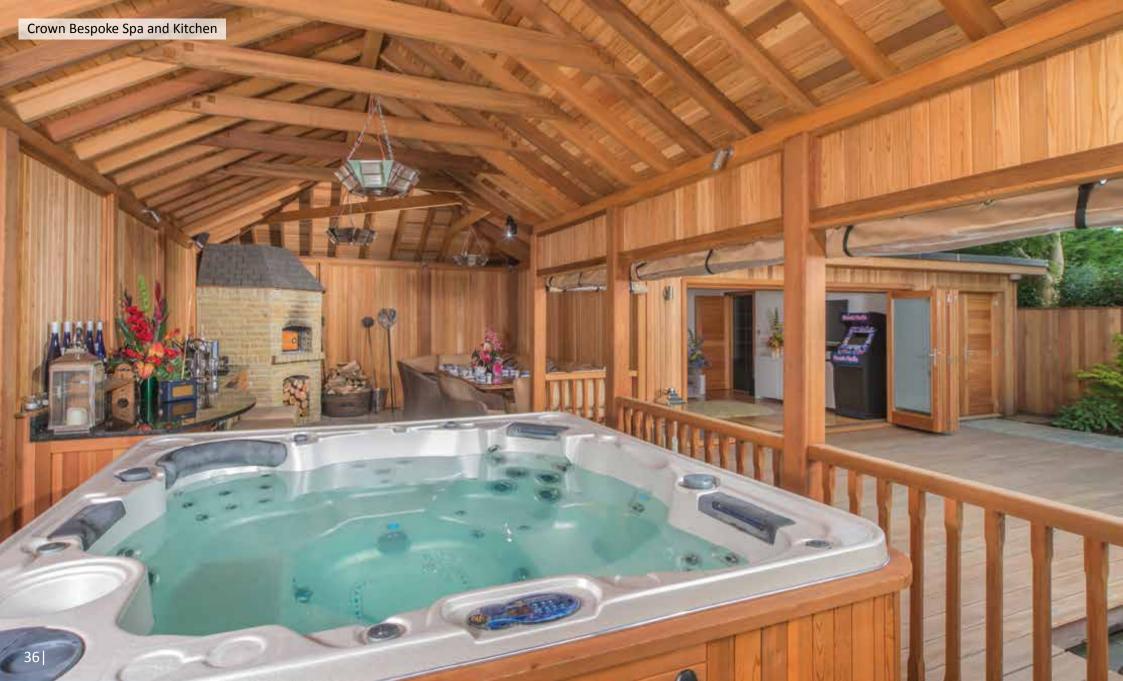

## **CROWN BESPOKE SERVICE**

Crown Bespoke Service enables you to explore and design your ultimate outdoor building, whether it is a luxury garden room, a bespoke pool house or gym, a practical and stylish garden office or our latest innovation, a cinema bar.

We work alongside you, always incorporating your vision and ideas. Working with your garden space, our experienced design team will help you develop your dream pavilion.

I ordered one of Crown Pavilions beautiful bespoke garden rooms complete with a cinema and bar. I am absolutely over the moon with the end result. I have never encountered such personal centred customer service.