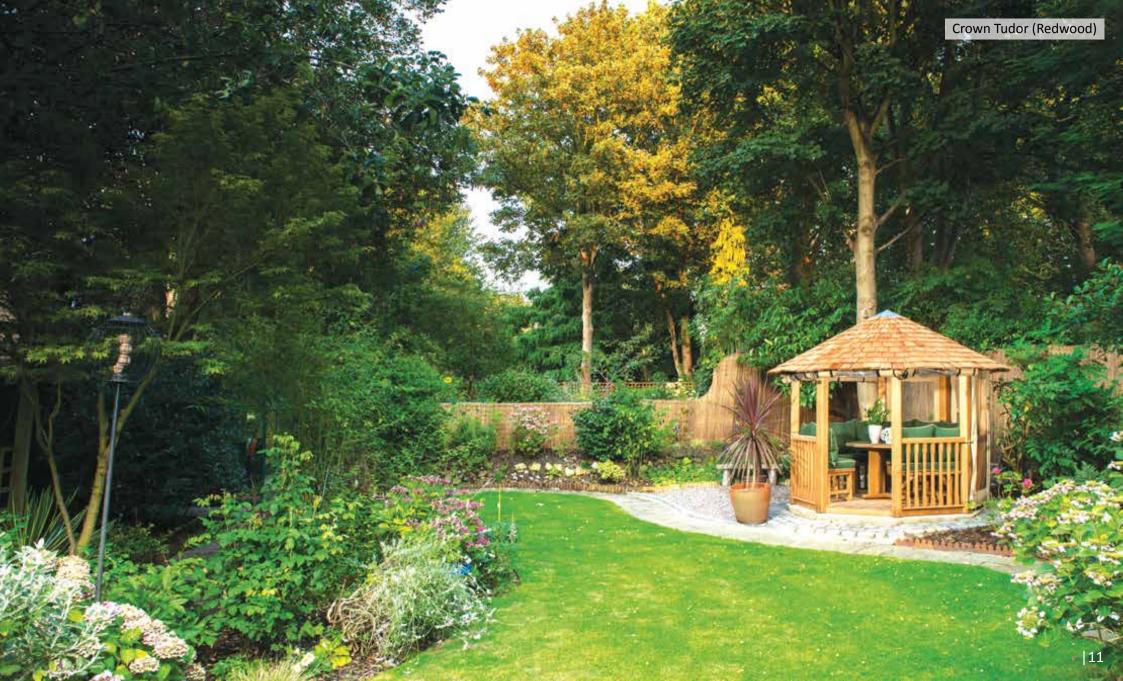

## 1. Crown Tudor

3000 Roof

The Crown Tudor was launched at last year's RHS Chelsea Flower Show and has since become one of our most popular pavilions. The base dimensions of the Crown Tudor are only 2.6m so it fits in most gardens and comfortably seats 4 to 6 people. The Crown Tudor is available with a thatched roof or cedar roof.