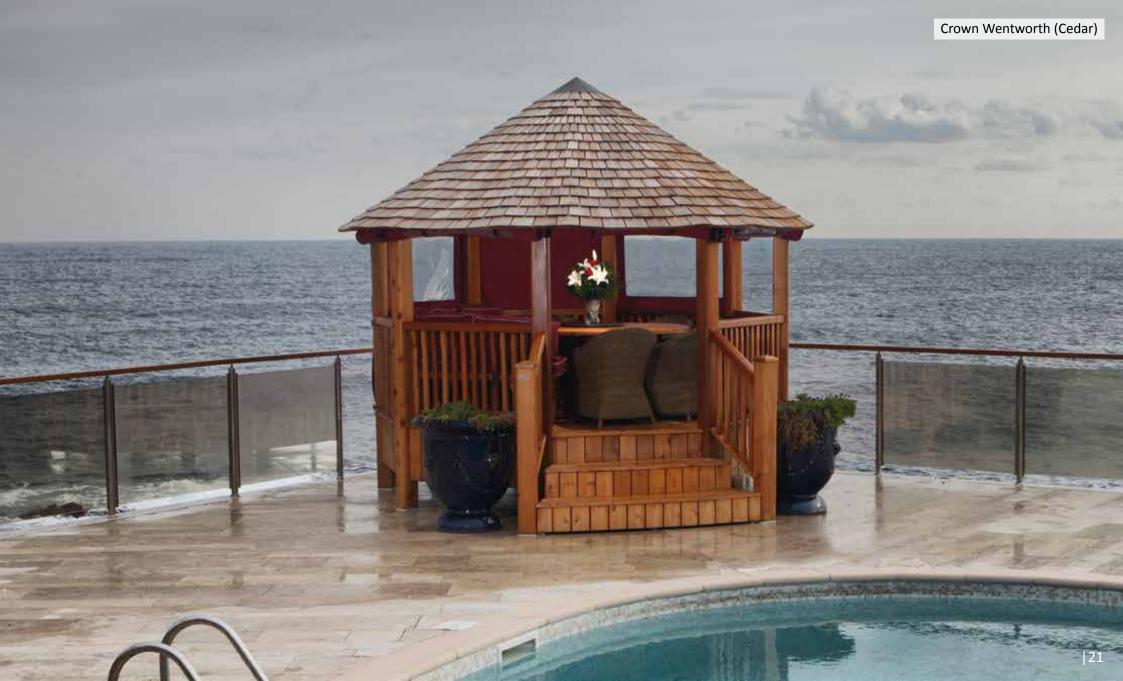

#### 6. Crown Wentworth

The robust Wentworth is truly magnificent. It is one of the original Crown designs and remains a favourite. Offering the classic outdoor dining space, it easily seats 13 to 16 people in unsurpassed comfort. The Wentworth is also flexible, with two seating options. Choose from either 8 luxury polywicker armchairs set around a robust circular cedar table or comfortable bench seating for entertaining up to 16 people, all year round.