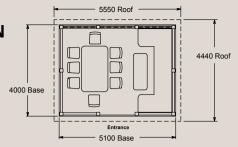

#### 6. Crown Wentworth

The robust Wentworth is truly magnificent. It is one of the original Crown designs and remains a favourite. Offering the classic outdoor dining space, it easily seats 13 to 16 people in unsurpassed comfort. The Wentworth is also flexible, with two seating options. Choose from either 8 luxury polywicker armchairs set around a robust circular cedar table or comfortable bench seating for entertaining up to 16 people, all year round.