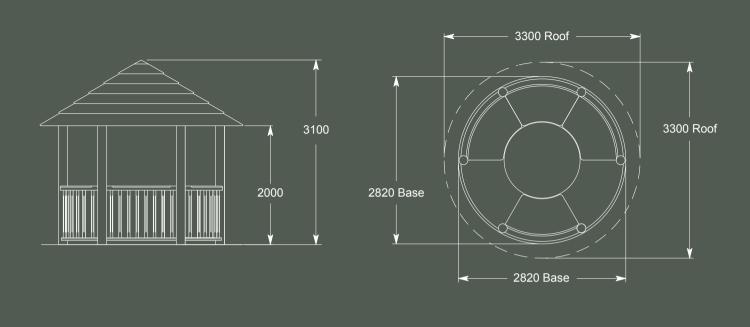

## 1. Crown Tudor

3000 Roof

The Crown Tudor was launched at last year's RHS Chelsea Flower Show and has since become one of our most popular pavilions. The base dimensions of the Crown Tudor are only 2.6m so it fits in most gardens and comfortably seats 4 to 6 people. The Crown Tudor is available with a thatched roof or cedar roof.