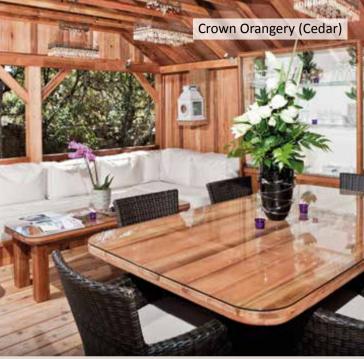

# 9. Crown Orangery

The Crown Orangery is the perfect romantic retreat with its robust wooden posts and supporting struts creating a hideaway facade complete with the option of a gable ended or hipped roof. Offering all the atmosphere of a home from home it comes with separate seating and dining areas in perfect proportion to the rectangular pavilion. Comfy sofas surround a wooden coffee table while the dining table comes with 6 luxury polywicker armchairs.