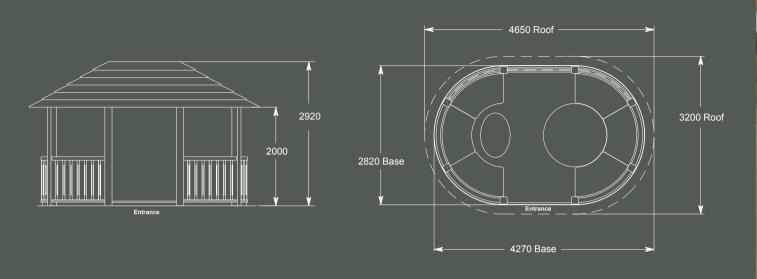

# 10. Crown Hampton

Think of impressive garden status symbols and the Crown Hampton pavilion immediately springs to mind. It is the ultimate in unabashed luxury.

Measuring an impressive 6m in length by 4m deep, the Crown Hampton has been created with absolute comfort in mind. Its elegant oval shape holds a stunning table for 8 people. There is plenty of room for additional furniture and with a sumptuous sofa that easily accommodates 10, the Hampton is the last word in garden indulgence.