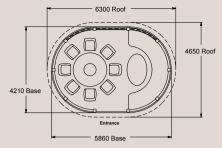

#### 5. Crown Guinevere

Seating 6 to 8 people, the octagonal Crown Guinevere adds classic charm to the traditional garden setting. It is exceptionally elegant with the option of a double entrance and a made to measure octagonal table. Few places can be nicer for afternoon tea or a lazy Sunday breakfast with its cocoon like atmosphere and hideaway character.