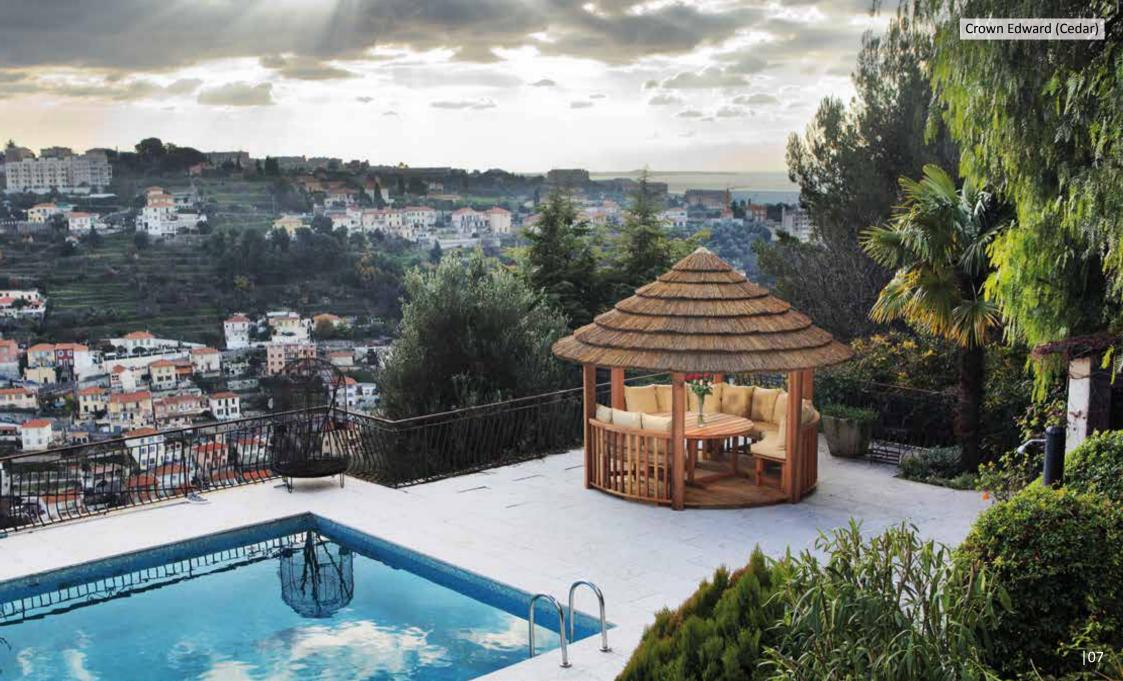

#### 3. Crown Edward

The Crown Edward is the classic choice for outdoor dining, accommodating from 8 to 10 guests. It has a generous circular wooden table with sumptuous bench seating to either side of the two entrances. The pavilion looks stunning whether you opt for a thatched roof or cedar tiles and is ultimately versatile. It sits harmoniously within almost any size garden and can be styled to suit any occasion.