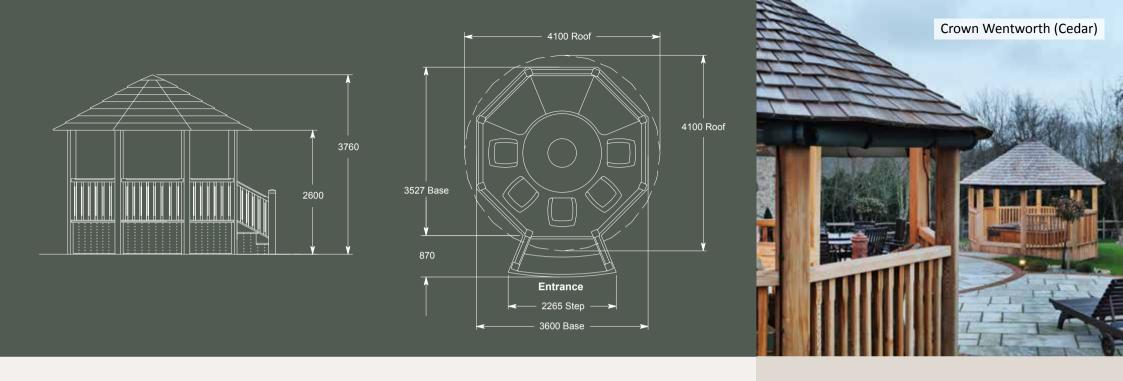

#### 6. Crown Wentworth

The robust Wentworth is truly magnificent. It is one of the original Crown designs and remains a favourite. Offering the classic outdoor dining space, it easily seats 13 to 16 people in unsurpassed comfort. The Wentworth is also flexible, with two seating options. Choose from either 8 luxury polywicker armchairs set around a robust circular cedar table or comfortable bench seating for entertaining up to 16 people, all year round.