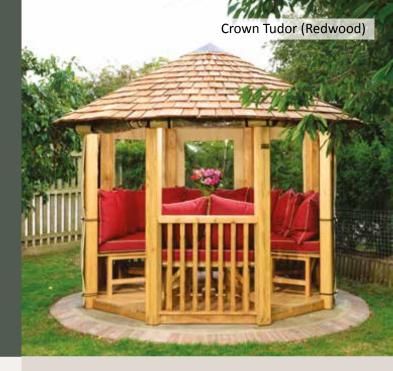

## 1. Crown Tudor

3000 Roof

The Crown Tudor was launched at last year's RHS Chelsea Flower Show and has since become one of our most popular pavilions. The base dimensions of the Crown Tudor are only 2.6m so it fits in most gardens and comfortably seats 4 to 6 people. The Crown Tudor is available with a thatched roof or cedar roof.