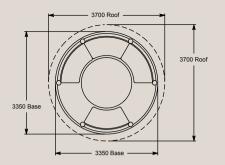

#### 6. Crown Wentworth

The robust Wentworth is truly magnificent. It is one of the original Crown designs and remains a favourite. Offering the classic outdoor dining space, it easily seats 13 to 16 people in unsurpassed comfort. The Wentworth is also flexible, with two seating options. Choose from either 8 luxury polywicker armchairs set around a robust circular cedar table or comfortable bench seating for entertaining up to 16 people, all year round.