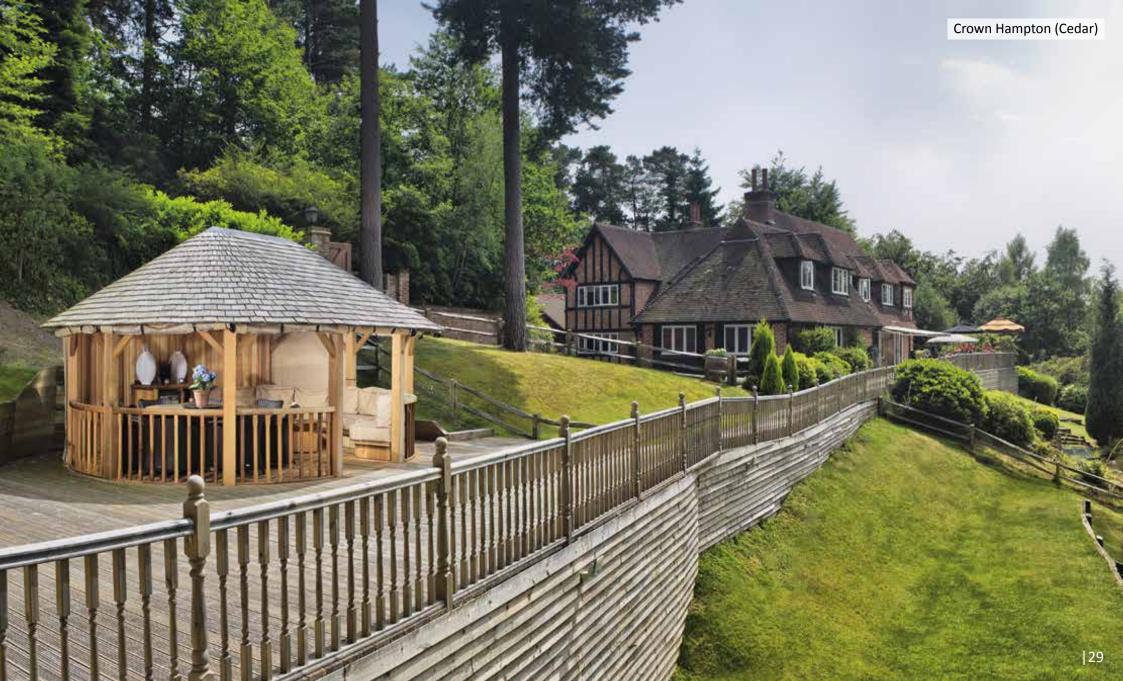

#### **Duncan Bannatyne** BBC's Dragons' Den

Crown Hampton (Cedar)

When I first saw this pavilion I thought it was just ace. It was the best we had seen, it was exciting. In fact just sitting in the pavilion now, I'm excited.

# 10. Crown Hampton

Think of impressive garden status symbols and the Crown Hampton pavilion immediately springs to mind. It is the ultimate in unabashed luxury.

Measuring an impressive 6m in length by 4m deep, the Crown Hampton has been created with absolute comfort in mind. Its elegant oval shape holds a stunning table for 8 people. There is plenty of room for additional furniture and with a sumptuous sofa that easily accommodates 10, the Hampton is the last word in garden indulgence.