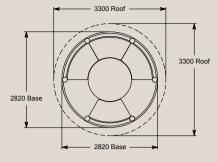

#### 5. Crown Guinevere

Seating 6 to 8 people, the octagonal Crown Guinevere adds classic charm to the traditional garden setting. It is exceptionally elegant with the option of a double entrance and a made to measure octagonal table. Few places can be nicer for afternoon tea or a lazy Sunday breakfast with its cocoon like atmosphere and hideaway character.