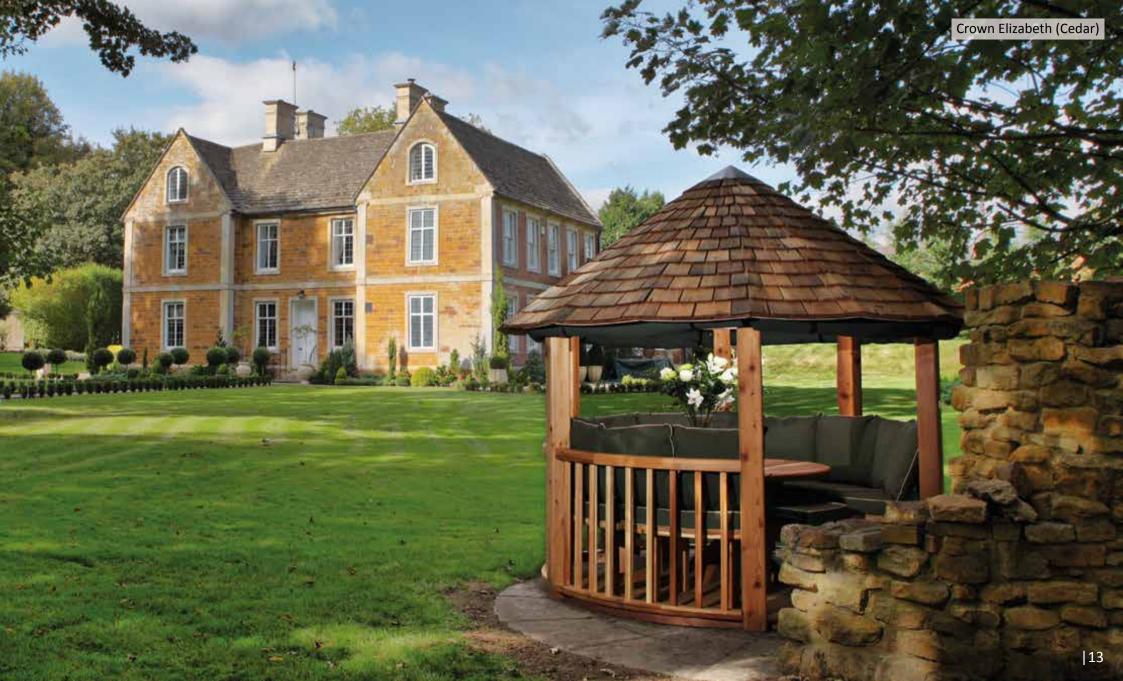

## 2. Crown Elizabeth

The Crown Elizabeth is inspired by the 'rondavel' round houses of South Africa. Here you get a sumptuous combination of the exotic and the traditional, designed to complement a wide range of garden styles. The Elizabeth is perfect for entertaining 6 to 8 people with its solid round wooden table and deep cushioned benches. Although it has been designed to fit snugly into smaller spaces, it remains comfortably spacious within.