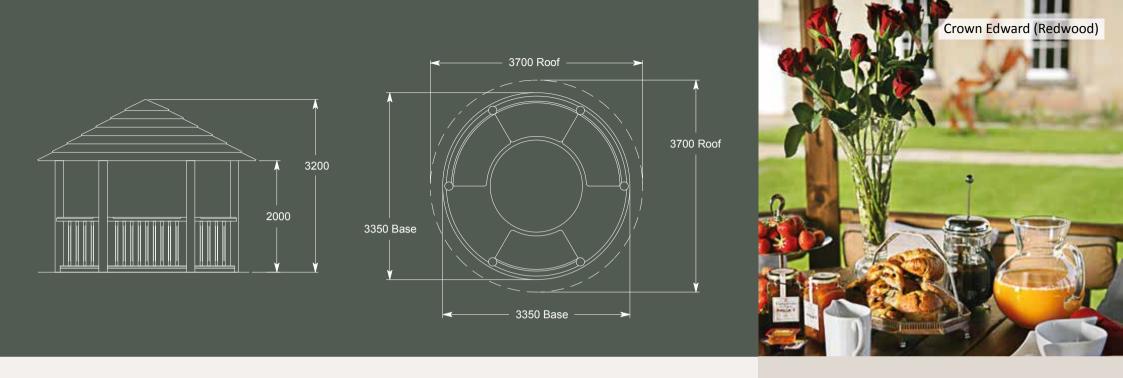

#### 3. Crown Edward

The Crown Edward is the classic choice for outdoor dining, accommodating from 8 to 10 guests. It has a generous circular wooden table with sumptuous bench seating to either side of the two entrances. The pavilion looks stunning whether you opt for a thatched roof or cedar tiles and is ultimately versatile. It sits harmoniously within almost any size garden and can be styled to suit any occasion.