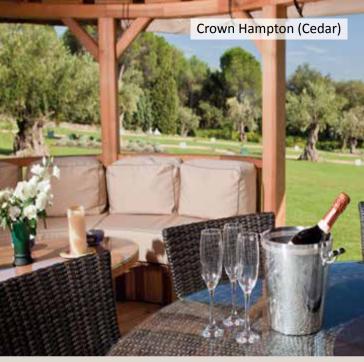

#### **Duncan Bannatyne** BBC's Dragons' Den

Crown Hampton (Cedar)

When I first saw this pavilion I thought it was just ace. It was the best we had seen, it was exciting. In fact just sitting in the pavilion now, I'm excited.

Even though this is a building outside in your garden it's still very luxurious, but yet multi-functional. Particularly for us, eating is such an important part of our holiday itself and to have this lovely round table and its curves matching the curves on the pavilion is just perfect.

I can see us using it all year round, even for Christmas dinner.

# 10. Crown Hampton

Think of impressive garden status symbols and the Crown Hampton pavilion immediately springs to mind. It is the ultimate in unabashed luxury.

Measuring an impressive 6m in length by 4m deep, the Crown Hampton has been created with absolute comfort in mind. Its elegant oval shape holds a stunning table for 8 people. There is plenty of room for additional furniture and with a sumptuous sofa that easily accommodates 10, the Hampton is the last word in garden indulgence.