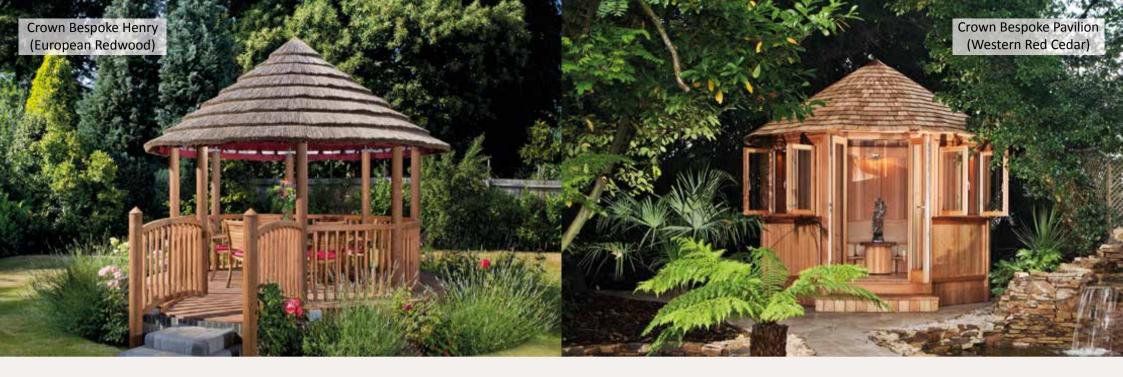

#### Redwood

Crown's premium grade Redwood remains at the core of the collection. For centuries Redwood has been used throughout Europe in the construction of log cabins, chalets and alpine homes. Crown continues this tradition, selecting the best quality, FSC European Redwood, fully treated to withstand all weathers.

#### Cedar

Crown's Canadian Western Red Cedar is equally prestigious, introduced to give our clients a wider choice. Stunning to look at, it has formidable natural properties. As one of the world's most durable woods, it is resistant to moisture and decay and has long been the premier choice for outdoor furniture, hot tubs and saunas.